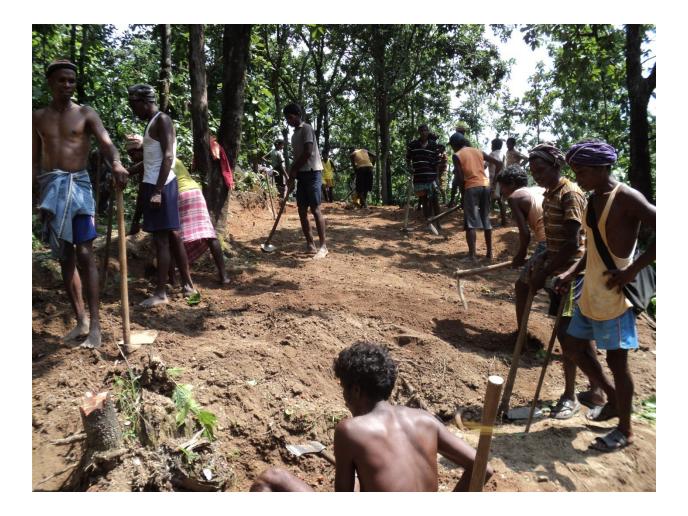

## Forest right Act-2006 and MGNREGA

CBOs through capacity building, information dissemination on various government schemes that are being provided for rural areas. The NSVK tried to emphasis on formation and strengthening of CBOs, gram ekais through village visits conducting meetings and training programme at various level. village visit was done by the NSVK staffs, panchayat ekai meetings were held, During the meetings the village community, CBOs as well as women's and socially excluded groups were given information on MGNREGA and FRA. Resulting in MGNREGA 784 application for job card were filled, 157 new job card given, total 3632 work demand were registered, total 3308 work received. Total 13326 claim files in 5 districts within the 4533 got the Patta of 4783 Acers. 142 claims for CFR were registered. Four community dwellers received the CFR (393 acres in koshiya of palamu , 1657.3 acres in Patgacha and 76 acres in kumhariya of gumla , 727.82 acres in Brahmna of Chatra district.)

5 discrimination cases were reported by the ST/SC and women's groups for work demand and were solved. They are working under the MGNREGA and creating as much assets. Till today the total 21788 work demand in the NSVK intervention areas in last four year and 21776 work received is almost 100% achievement. Through the work demanded by the villagers the received (got payment)Rs-120289823(twelve cr. Two lac. Eighty nine thousand eight hundred twenty three) and constructed well, pond community roads and land labeling and plantation 7 recommendation