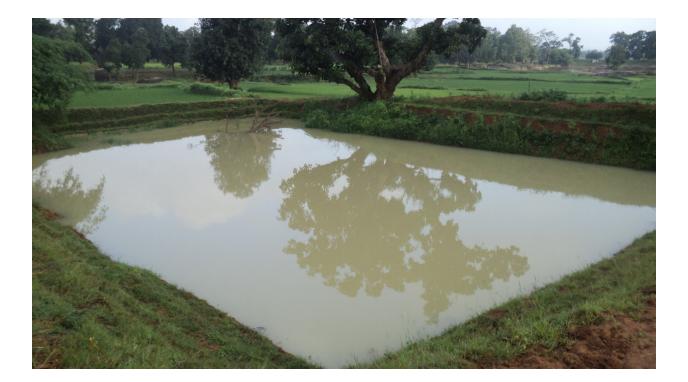

5 discrimination cases were reported by the ST/SC and women's groups for work demand and were solved. They are working under the MGNREGA and creating as much assets. Till today the total 21788 work demand in the NSVK intervention areas in last four year and 21776 work received is almost 100% achievement. Through the work demanded by the villagers the received (got payment)Rs-120289823(twelve cr. Two lac. Eighty nine thousand eight hundred twenty three) and constructed well, pond community roads and land labeling and plantation 7 recommendation