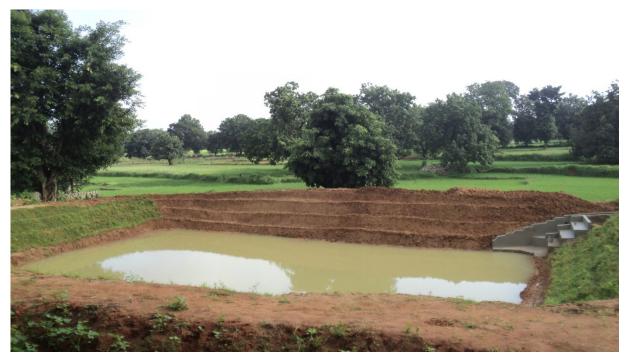

5 discrimination cases were reported by the ST/SC and women's groups for work demand and were solved. They are working under the MGNREGA and creating as much assets. Till today the total 21788 work demand in the NSVK intervention areas in last four year and 21776 work received is almost 100% achievement. Through the work demanded by the villagers the received (got payment)Rs-120289823(twelve cr. Two lac. Eighty nine thousand eight hundred twenty three) and constructed well, pond community roads and land labeling and plantation 7 recommendation